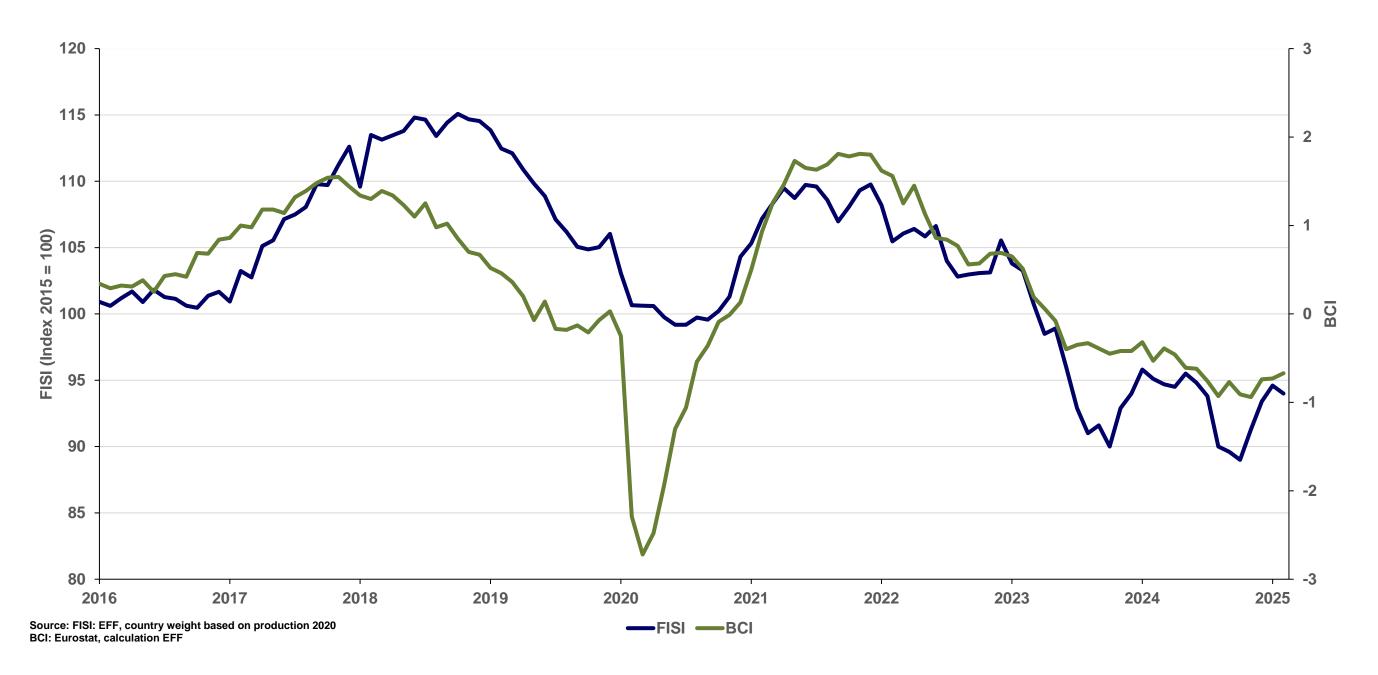

## **European Foundry Industry Sentiment Indicator (FISI) and Business Climate Indicator Euro Area (BCI) April 2025**