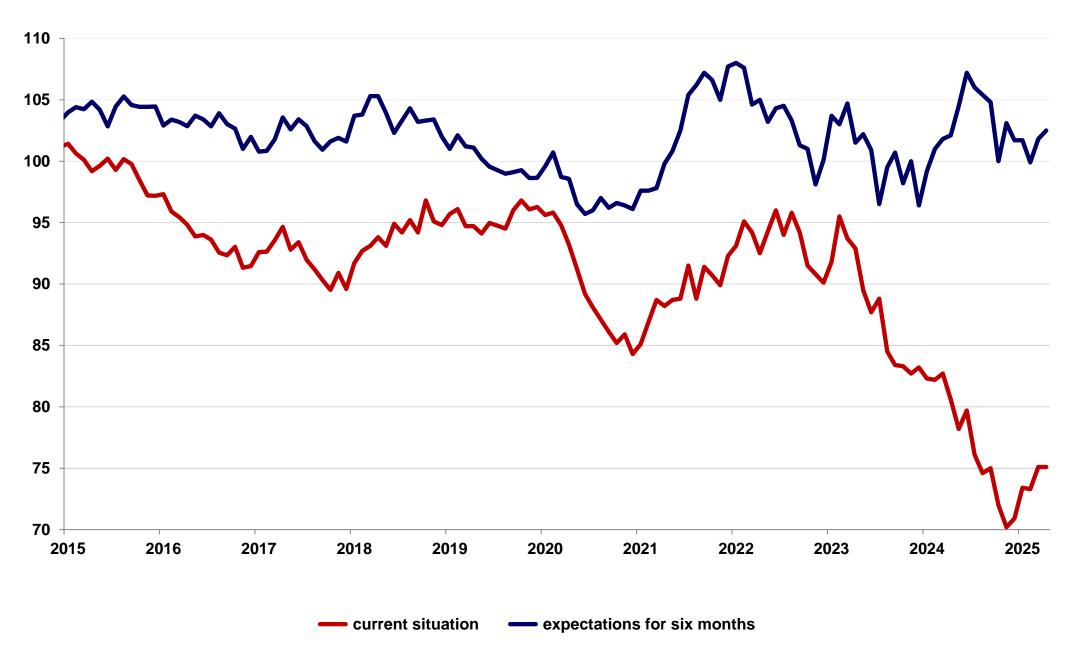

## **European Foundry Industry Sentiment Indicator FISI** Steel Castings – April 2025

The assessment of the current business situation of European steel foundries were stable at the level of 75.1 index points in April 2025. The expectations for the next six months increased by 0.7 point to the level of 102.5 index.

Source EFF, Index 2010 = 100, country weight based on production 2020