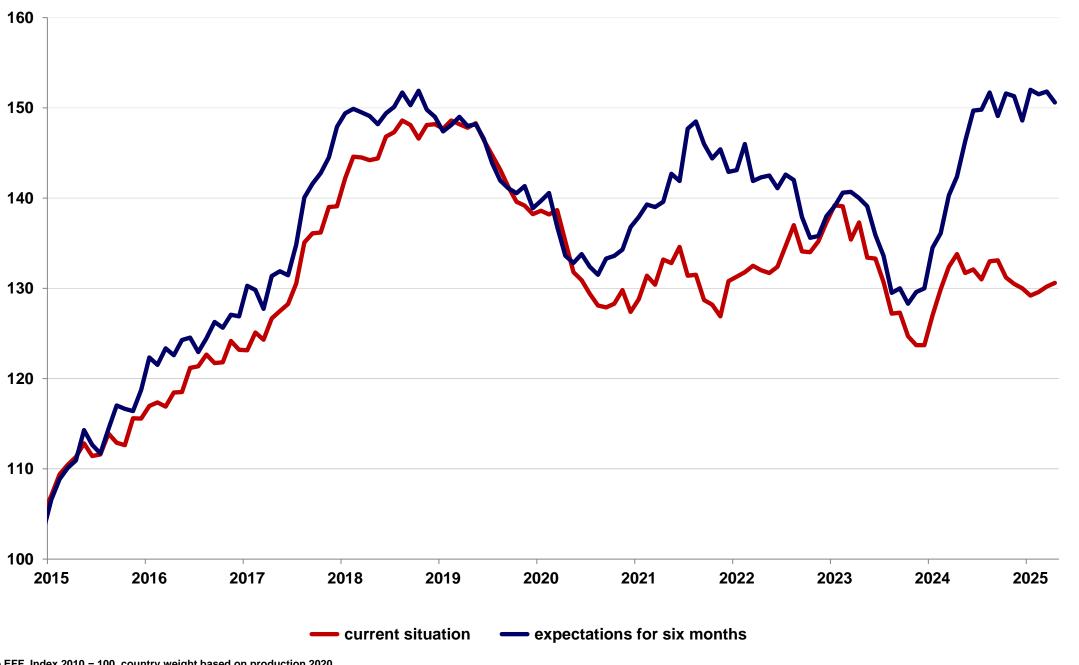

## **European Foundry Industry Sentiment Indicator FISI Non-Ferrous Castings - April 2025**

In April, the assessment of the current business situation of European non-ferrous foundries increased by 0.4 points. The index value now stands at 130.6 index points. Expectations for the next 6 months, at the same time decreased by 1.2 points to an index value of 150.6.

Source EFF, Index 2010 = 100, country weight based on production 2020