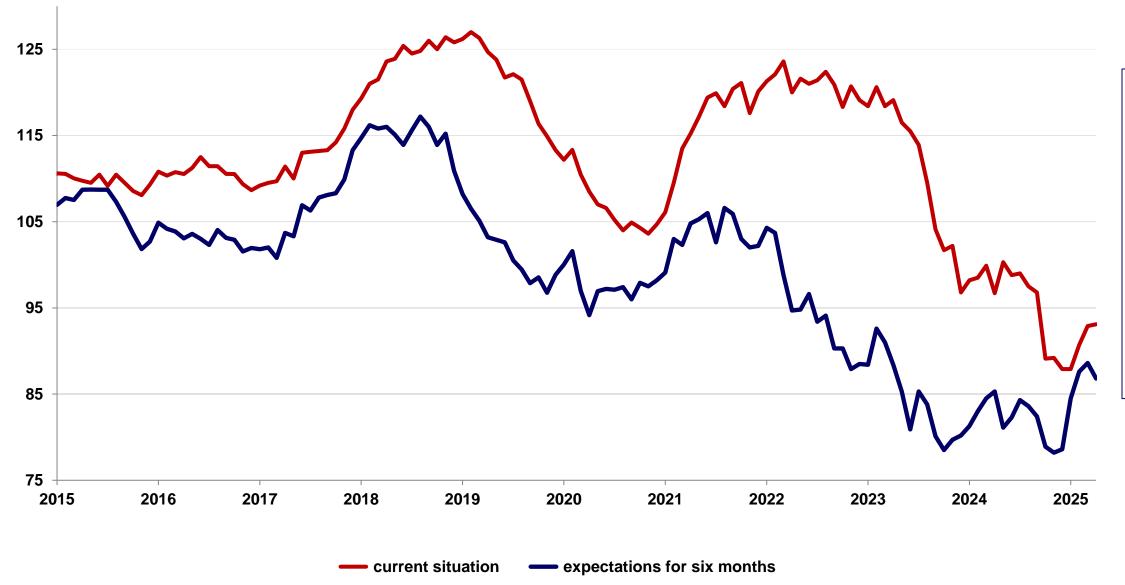

## **European Foundry Industry Sentiment Indicator FISI**Ferrous Castings – April 2025

The assessment of the current business situation of the European iron foundries increased in April by 0.2 point to reach a level of 93.1 index points. Expectations for the next six months decreased by 1.8 point, reaching to 86.8 index points.

Source EFF, Index 2010 = 100, country weight based on production 2020